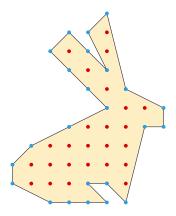

Figure 8: Lapin  $- \bullet = 24, \bullet = 25, \square = 36$ 

Figure 9: Chat  $- \bullet = 36, \bullet = 23, \square = 40$ 

Figure 10: Tortue  $- \bullet = 30, \bullet = 26, \square = 40$ 

Figure 11: Cochon  $- \bullet = 34, \bullet = 47, \square = 63$ 