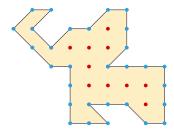

Figure 4: Éléphant  $- \bullet = 30, \bullet = 10, \square = 24$ 

Figure 5: Koala – • = 24, • = 17,  $\square$  = 28

Figure 6: Chat  $- \bullet = 26, \bullet = 23, \square = 35$ 

Figure 7: Chauve-souris –  $\bullet$  = 26,  $\bullet$  = 24,  $\square$  = 36