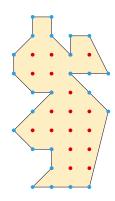

## Livret Pick

Figure 1: Otarie –  $\bullet$  = 14,  $\bullet$  = 6,  $\square$  = 12

Figure 2: Cygne  $- \bullet = 21, \bullet = 5, \square = 14,5$ 

Figure 3: T-rex  $- \bullet = 22, \bullet = 8, \square = 18$ 