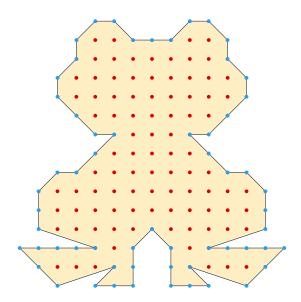

Figure 12: Ours – • = 41, • = 63,  $\square$  = 82,5

Figure 13: Grenouille – • = 60, • = 91,  $\square$  = 120