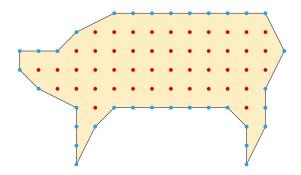

Figure 8: Lapin  $- \bullet = 24, \bullet = 25, \square = 36$ 

Figure 9: Chat  $- \bullet = 36, \bullet = 23, \square = 40$ 

Figure 10: Tortue  $- \bullet = 30, \bullet = 26, \square = 40$ 

Figure 11: Cochon  $- \bullet = 34, \bullet = 47, \square = 63$ 