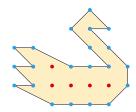

## Livret Pick

Figure 1: Otarie –  $\bullet$  = 14,  $\bullet$  = 6,  $\square$  = 12

Figure 2: Cygne  $- \bullet = 21, \bullet = 5, \square = 14,5$ 

Figure 3: T-rex  $- \bullet = 22, \bullet = 8, \square = 18$ 