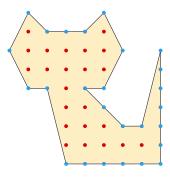

Figure 8: Lapin  $- \bullet = 24, \bullet = 25, \square = 36$ 

Figure 9: Chat  $- \bullet = 36, \bullet = 23, \square = 40$ 

Figure 10: Tortue  $- \bullet = 30, \bullet = 26, \square = 40$ 

Figure 11: Cochon  $- \bullet = 34, \bullet = 47, \square = 63$ 