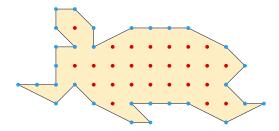

Figure 8: Lapin  $- \bullet = 24, \bullet = 25, \square = 36$ 

Figure 9: Chat  $- \bullet = 36, \bullet = 23, \square = 40$ 

Figure 10: Tortue  $- \bullet = 30, \bullet = 26, \square = 40$ 

Figure 11: Cochon  $- \bullet = 34, \bullet = 47, \square = 63$ 