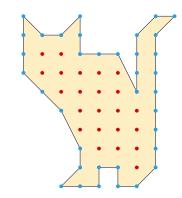

Figure 4: Éléphant  $- \bullet = 30, \bullet = 10, \square = 24$ 

Figure 5: Koala – • = 24, • = 17,  $\square$  = 28

Figure 6: Chat  $- \bullet = 26, \bullet = 23, \square = 35$ 

Figure 7: Chauve-souris –  $\bullet$  = 26,  $\bullet$  = 24,  $\square$  = 36