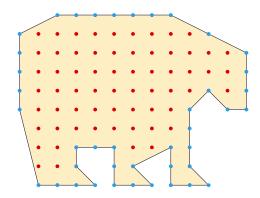

Figure 12: Ours – • = 41, • = 63,  $\square$  = 82,5

Figure 13: Grenouille – • = 60, • = 91,  $\square$  = 120