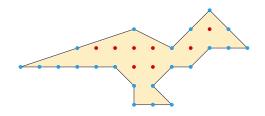

## Livret Pick

Figure 1: Otarie –  $\bullet$  = 14,  $\bullet$  = 6,  $\square$  = 12

Figure 2: Cygne  $- \bullet = 21, \bullet = 5, \square = 14,5$ 

Figure 3: T-rex  $- \bullet = 22, \bullet = 8, \square = 18$ 