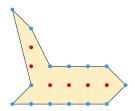

## Livret Pick

Figure 1: Otarie –  $\bullet$  = 14,  $\bullet$  = 6,  $\square$  = 12

Figure 2: Cygne  $- \bullet = 21, \bullet = 5, \square = 14,5$ 

Figure 3: T-rex  $- \bullet = 22, \bullet = 8, \square = 18$ 