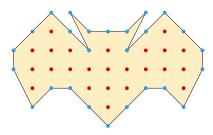

Figure 8: Lapin  $- \bullet = 24, \bullet = 25, \square = 36$ 

Figure 9: Chat  $- \bullet = 36, \bullet = 23, \square = 40$ 

Figure 10: Tortue  $- \bullet = 30, \bullet = 26, \square = 40$ 

Figure 11: Cochon  $- \bullet = 34, \bullet = 47, \square = 63$ 